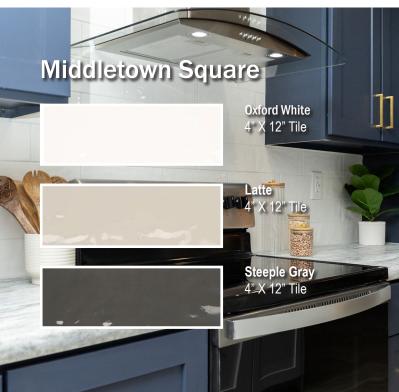

# Capines s & Hardware

Rustic Elm Oak Mission Flat Panel

**Hickory** Mission Flat Panel

**Deep Blue** Mission Flat Panel

STIIk Mission Flat Panel

**Verde** Mission Flat Panel



A cornerstone of a good kitchen is the cabinetry. It should look good, perform over time, and adjust to your changing needs. Quality cabinets are a trademark of Commodore Homes. Our Evermore cabinets are strong, good-looking, and

built to last.



Brushed Gold Top Pull



**Mission Flat Panel** 

Brushed Nickel Top Pull



Matte Black Top Pull

Pul & Toned Hardware



**Two Toned Hardware** 

- Nickel Pull with Matte Black
- Matte Black Pull with Gold







**Chai Cedar** 

**Sunbleached Oak** 



**Atlantic White** 



**Charred Black** 











ampor

















## Customize Your Dream Home!



Customize your dream home colors to see what your house could look like. The exterior InHouse  $experience \ allows \ you \ to \ select \ a \ Roof \ Pitch \ with \ a \ Dormer, \ Siding \ Color, \ Shingle \ Color, \ Trim \ Color,$ Shake Siding, Vertical Siding to get an idea for what your home could look like with the color scheme you have selected.

The InHouse experience gives you the opportunity to design your dream Bathroom or Kitchen.  $Selections\ range\ from\ your\ countertop\ colors,\ cabinet\ colors,\ vinyl\ floor\ color,\ appliances,\ even$ down to your kitchen sink!

GOSHEN







Summer Wind Vanilla Latte









### Luxury Vinyl Tile

Charcoal Soapstone









EDGEWATER (15 OZ. NYLON)









**Canyon Cove** 

**Fossil** 

Silver