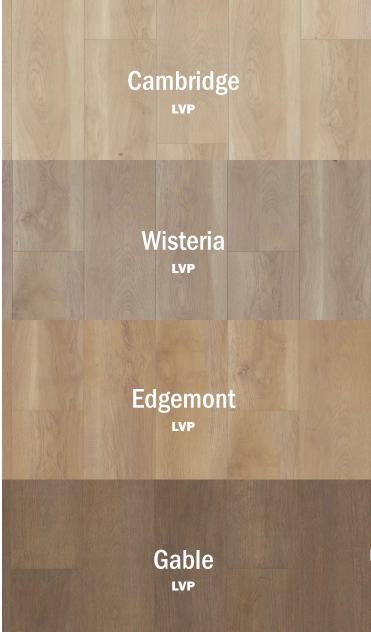

### Luxury Vinyl Tile

Charcoal Soapstone

EDGEWATER (15 OZ. NYLON)

**Canyon Cove** 

**Fossil** 

Silversmith

**Sunrise** 

Charcoal