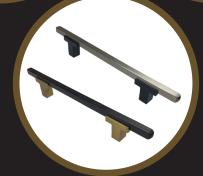

built to last.

Brushed Gold Top Pull

**Mission Flat Panel** 

Brushed Nickel Top Pull

Matte Black Top Pull

Pul & Toned Hardware

**Two Toned Hardware** 

- Nickel Pull with Matte Black
- Matte Black Pull with Gold