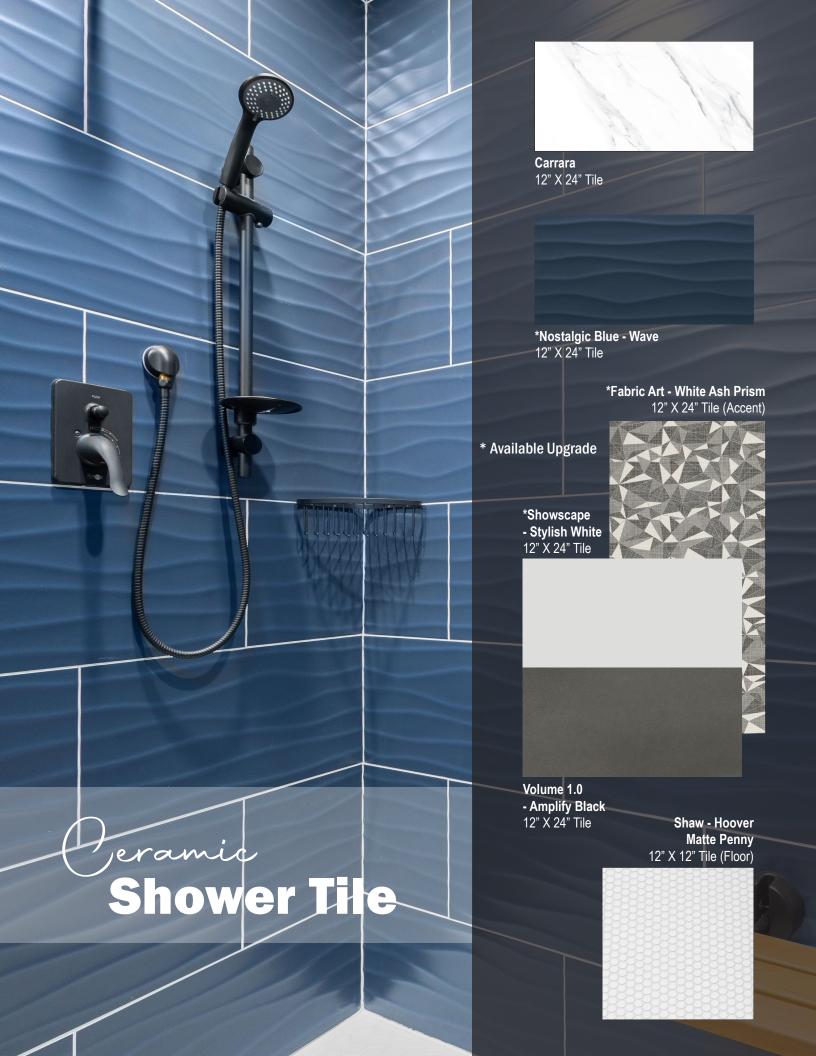

# Capines s & Hardware

Rustic Elm Oak Mission Flat Panel

**Hickory** Mission Flat Panel

**Deep Blue** Mission Flat Panel

STIIk Mission Flat Panel

**Verde** Mission Flat Panel



A cornerstone of a good kitchen is the cabinetry. It should look good, perform over time, and adjust to your changing needs. Quality cabinets are a trademark of Commodore Homes. Our Evermore cabinets are strong, good-looking, and

built to last.



Brushed Gold Top Pull



**Mission Flat Panel** 

Brushed Nickel Top Pull



Matte Black Top Pull

Pul & Toned Hardware



**Two Toned Hardware** 

- Nickel Pull with Matte Black
- Matte Black Pull with Gold







**Chai Cedar** 

**Sunbleached Oak** 



**Atlantic White** 



**Charred Black** 











ampor

















## Customize Your Dream Home!



Customize your dream home colors to see what your house could look like. The exterior InHouse  $experience \ allows \ you \ to \ select \ a \ Roof \ Pitch \ with \ a \ Dormer, \ Siding \ Color, \ Shingle \ Color, \ Trim \ Color,$ Shake Siding, Vertical Siding to get an idea for what your home could look like with the color scheme you have selected.

The InHouse experience gives you the opportunity to design your dream Bathroom or Kitchen.  $Selections\ range\ from\ your\ countertop\ colors,\ cabinet\ colors,\ vinyl\ floor\ color,\ appliances,\ even$ down to your kitchen sink!

GOSHEN







Summer Wind Vanilla Latte









### Luxury Vinyl Tile

Charcoal Soapstone









EDGEWATER (15 OZ. NYLON)









**Canyon Cove** 

**Fossil** 

Silversmith

*