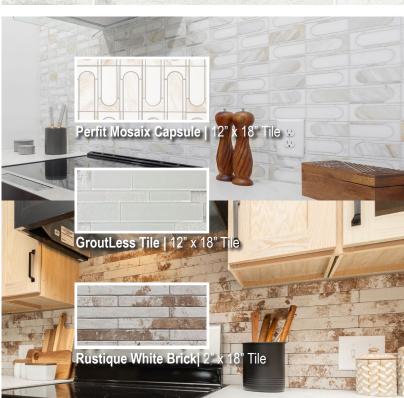

# Capines s & Hardware

Rustic Elm Oak Mission Flat Panel

**Hickory** Mission Flat Panel

**Deep Blue** Mission Flat Panel

STIIk Mission Flat Panel

**Verde** Mission Flat Panel



A cornerstone of a good kitchen is the cabinetry. It should look good, perform over time, and adjust to your changing needs. Quality cabinets are a trademark of Commodore Homes. Our Evermore cabinets are strong, good-looking, and

built to last.



Brushed Gold Top Pull



**Mission Flat Panel** 

Brushed Nickel Top Pull



Matte Black Top Pull

Pul & Toned Hardware



**Two Toned Hardware** 

- Nickel Pull with Matte Black
- Matte Black Pull with Gold







**Chai Cedar** 

**Sunbleached Oak** 



**Atlantic White** 



**Charred Black** 











ampor

















## Customize Your Dream Home!



Customize your dream home colors to see what your house could look like. The exterior InHouse  $experience \ allows \ you \ to \ select \ a \ Roof \ Pitch \ with \ a \ Dormer, \ Siding \ Color, \ Shingle \ Color, \ Trim \ Color,$ Shake Siding, Vertical Siding to get an idea for what your home could look like with the color scheme you have selected.

The InHouse experience gives you the opportunity to design your dream Bathroom or Kitchen.  $Selections\ range\ from\ your\ countertop\ colors,\ cabinet\ colors,\ vinyl\ floor\ color,\ appliances,\ even$ down to your kitchen sink!

GOSHEN







Summer Wind Vanilla Latte









### Luxury Vinyl Tile

Charcoal Soapstone









EDGEWATER (15 OZ. NYLON)









**Canyon Cove** 

**Fossil** 

Silversmith