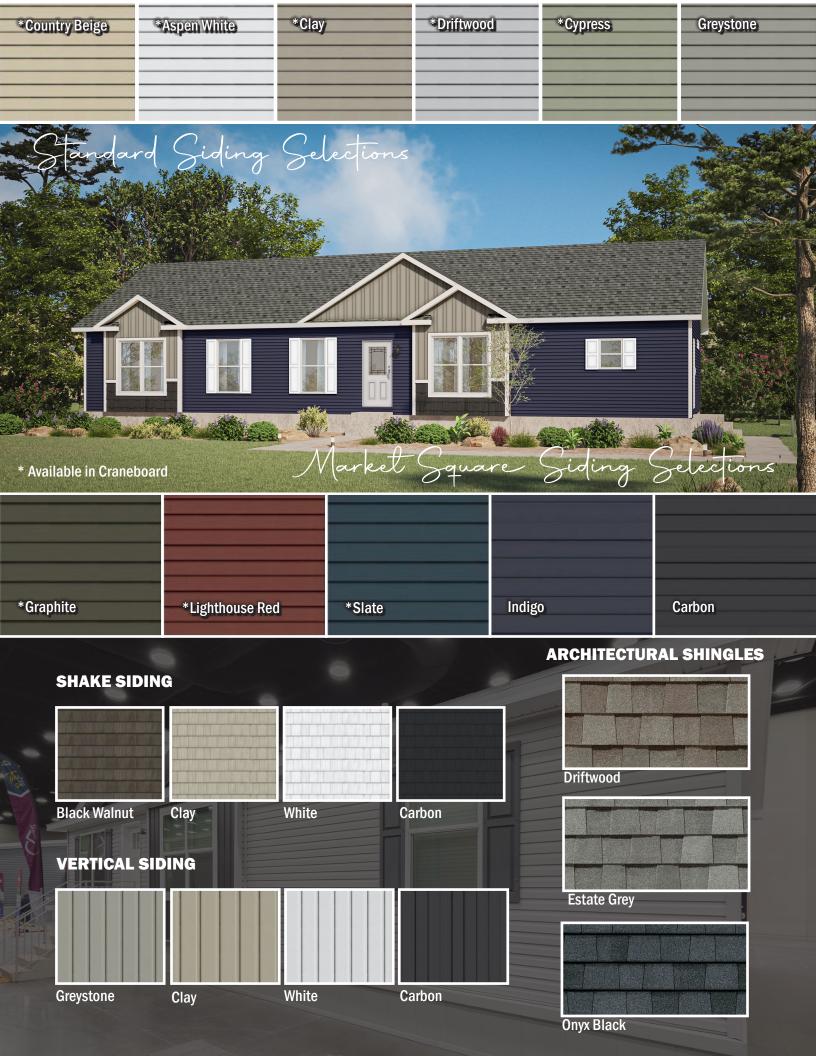

## Customize Your Dream Home!

Customize your dream home colors to see what your house could look like. The exterior InHouse  $experience \ allows \ you \ to \ select \ a \ Roof \ Pitch \ with \ a \ Dormer, \ Siding \ Color, \ Shingle \ Color, \ Trim \ Color,$ Shake Siding, Vertical Siding to get an idea for what your home could look like with the color scheme you have selected.