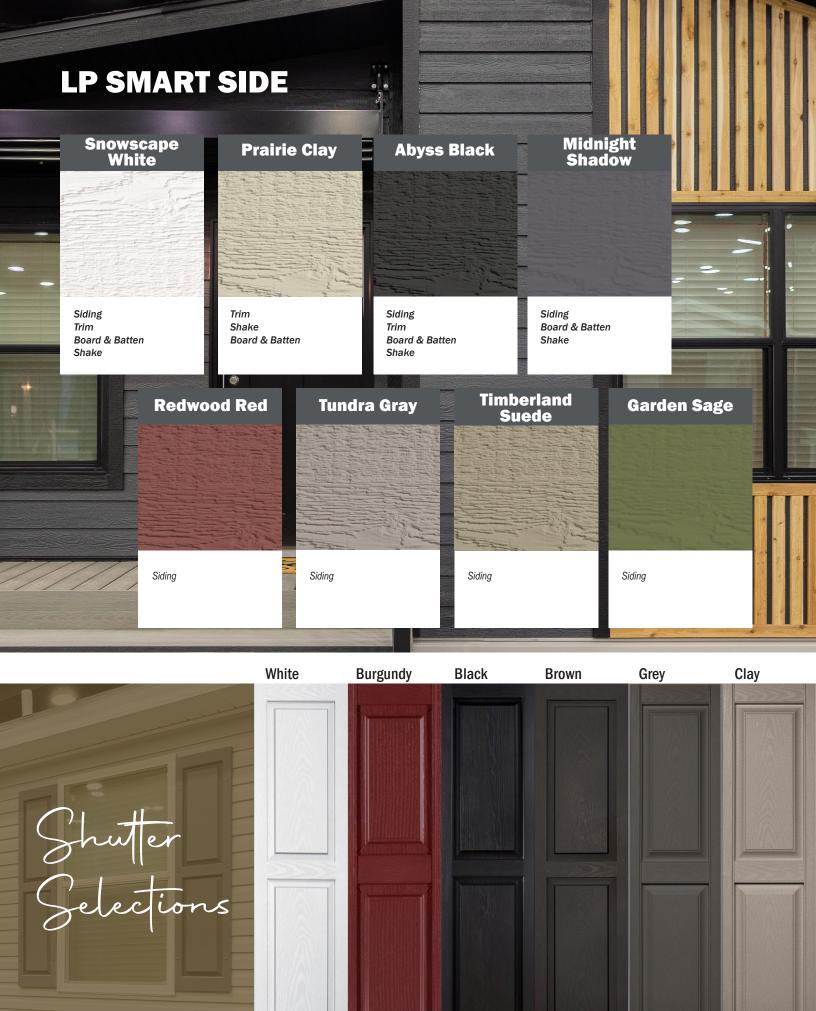

## Customize Your Dream Home!

Customize your dream home colors to see what your house could look like. The exterior InHouse  $experience \ allows \ you \ to \ select \ a \ Roof \ Pitch \ with \ a \ Dormer, \ Siding \ Color, \ Shingle \ Color, \ Trim \ Color,$ Shake Siding, Vertical Siding to get an idea for what your home could look like with the color scheme you have selected.