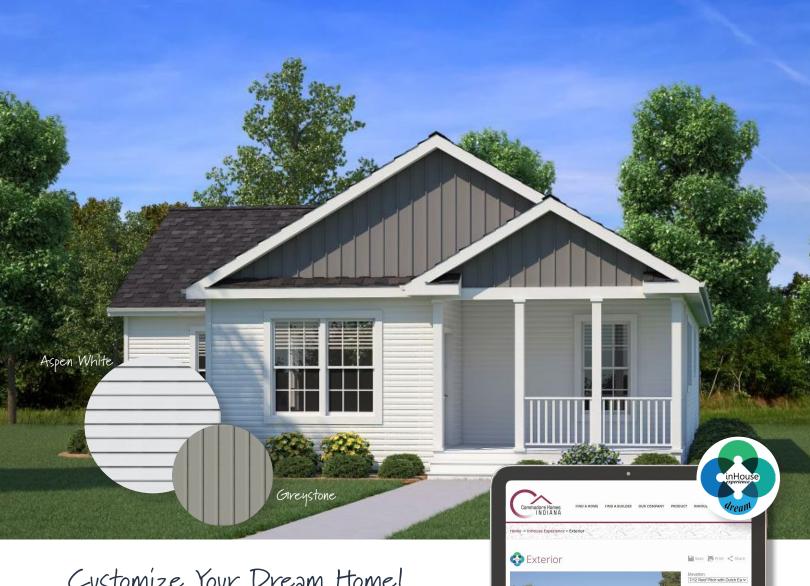

## Customize Your Dream Home!

Customize your dream home colors to see what your house could look like. The exterior InHouse  $experience \ allows \ you \ to \ select \ a \ Roof \ Pitch \ with \ a \ Dormer, \ Siding \ Color, \ Shingle \ Color, \ Trim \ Color,$ Shake Siding, Vertical Siding to get an idea for what your home could look like with the color scheme you have selected.