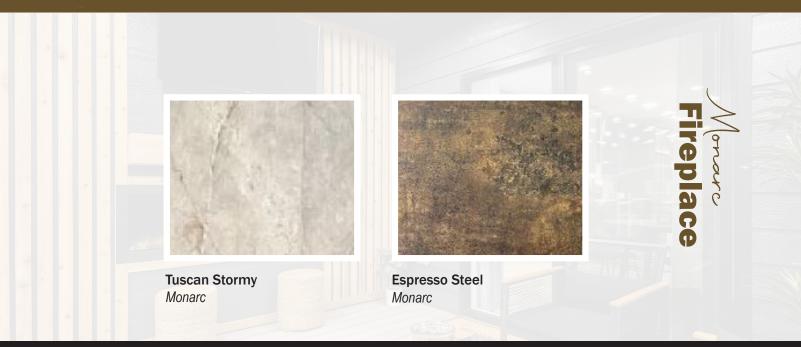

# Capines s & Hardware

Rustic Elm Oak Mission Flat Panel

**Hickory** Mission Flat Panel

**Deep Blue** Mission Flat Panel

STIIk Mission Flat Panel

**Verde** Mission Flat Panel

A cornerstone of a good kitchen is the cabinetry. It should look good, perform over time, and adjust to your changing needs. Quality cabinets are a trademark of Commodore Homes. Our Evermore cabinets are strong, good-looking, and

built to last.

Brushed Gold Top Pull

**Mission Flat Panel** 

Brushed Nickel Top Pull

Matte Black Top Pull

Pul & Toned Hardware

**Two Toned Hardware** 

- Nickel Pull with Matte Black
- Matte Black Pull with Gold